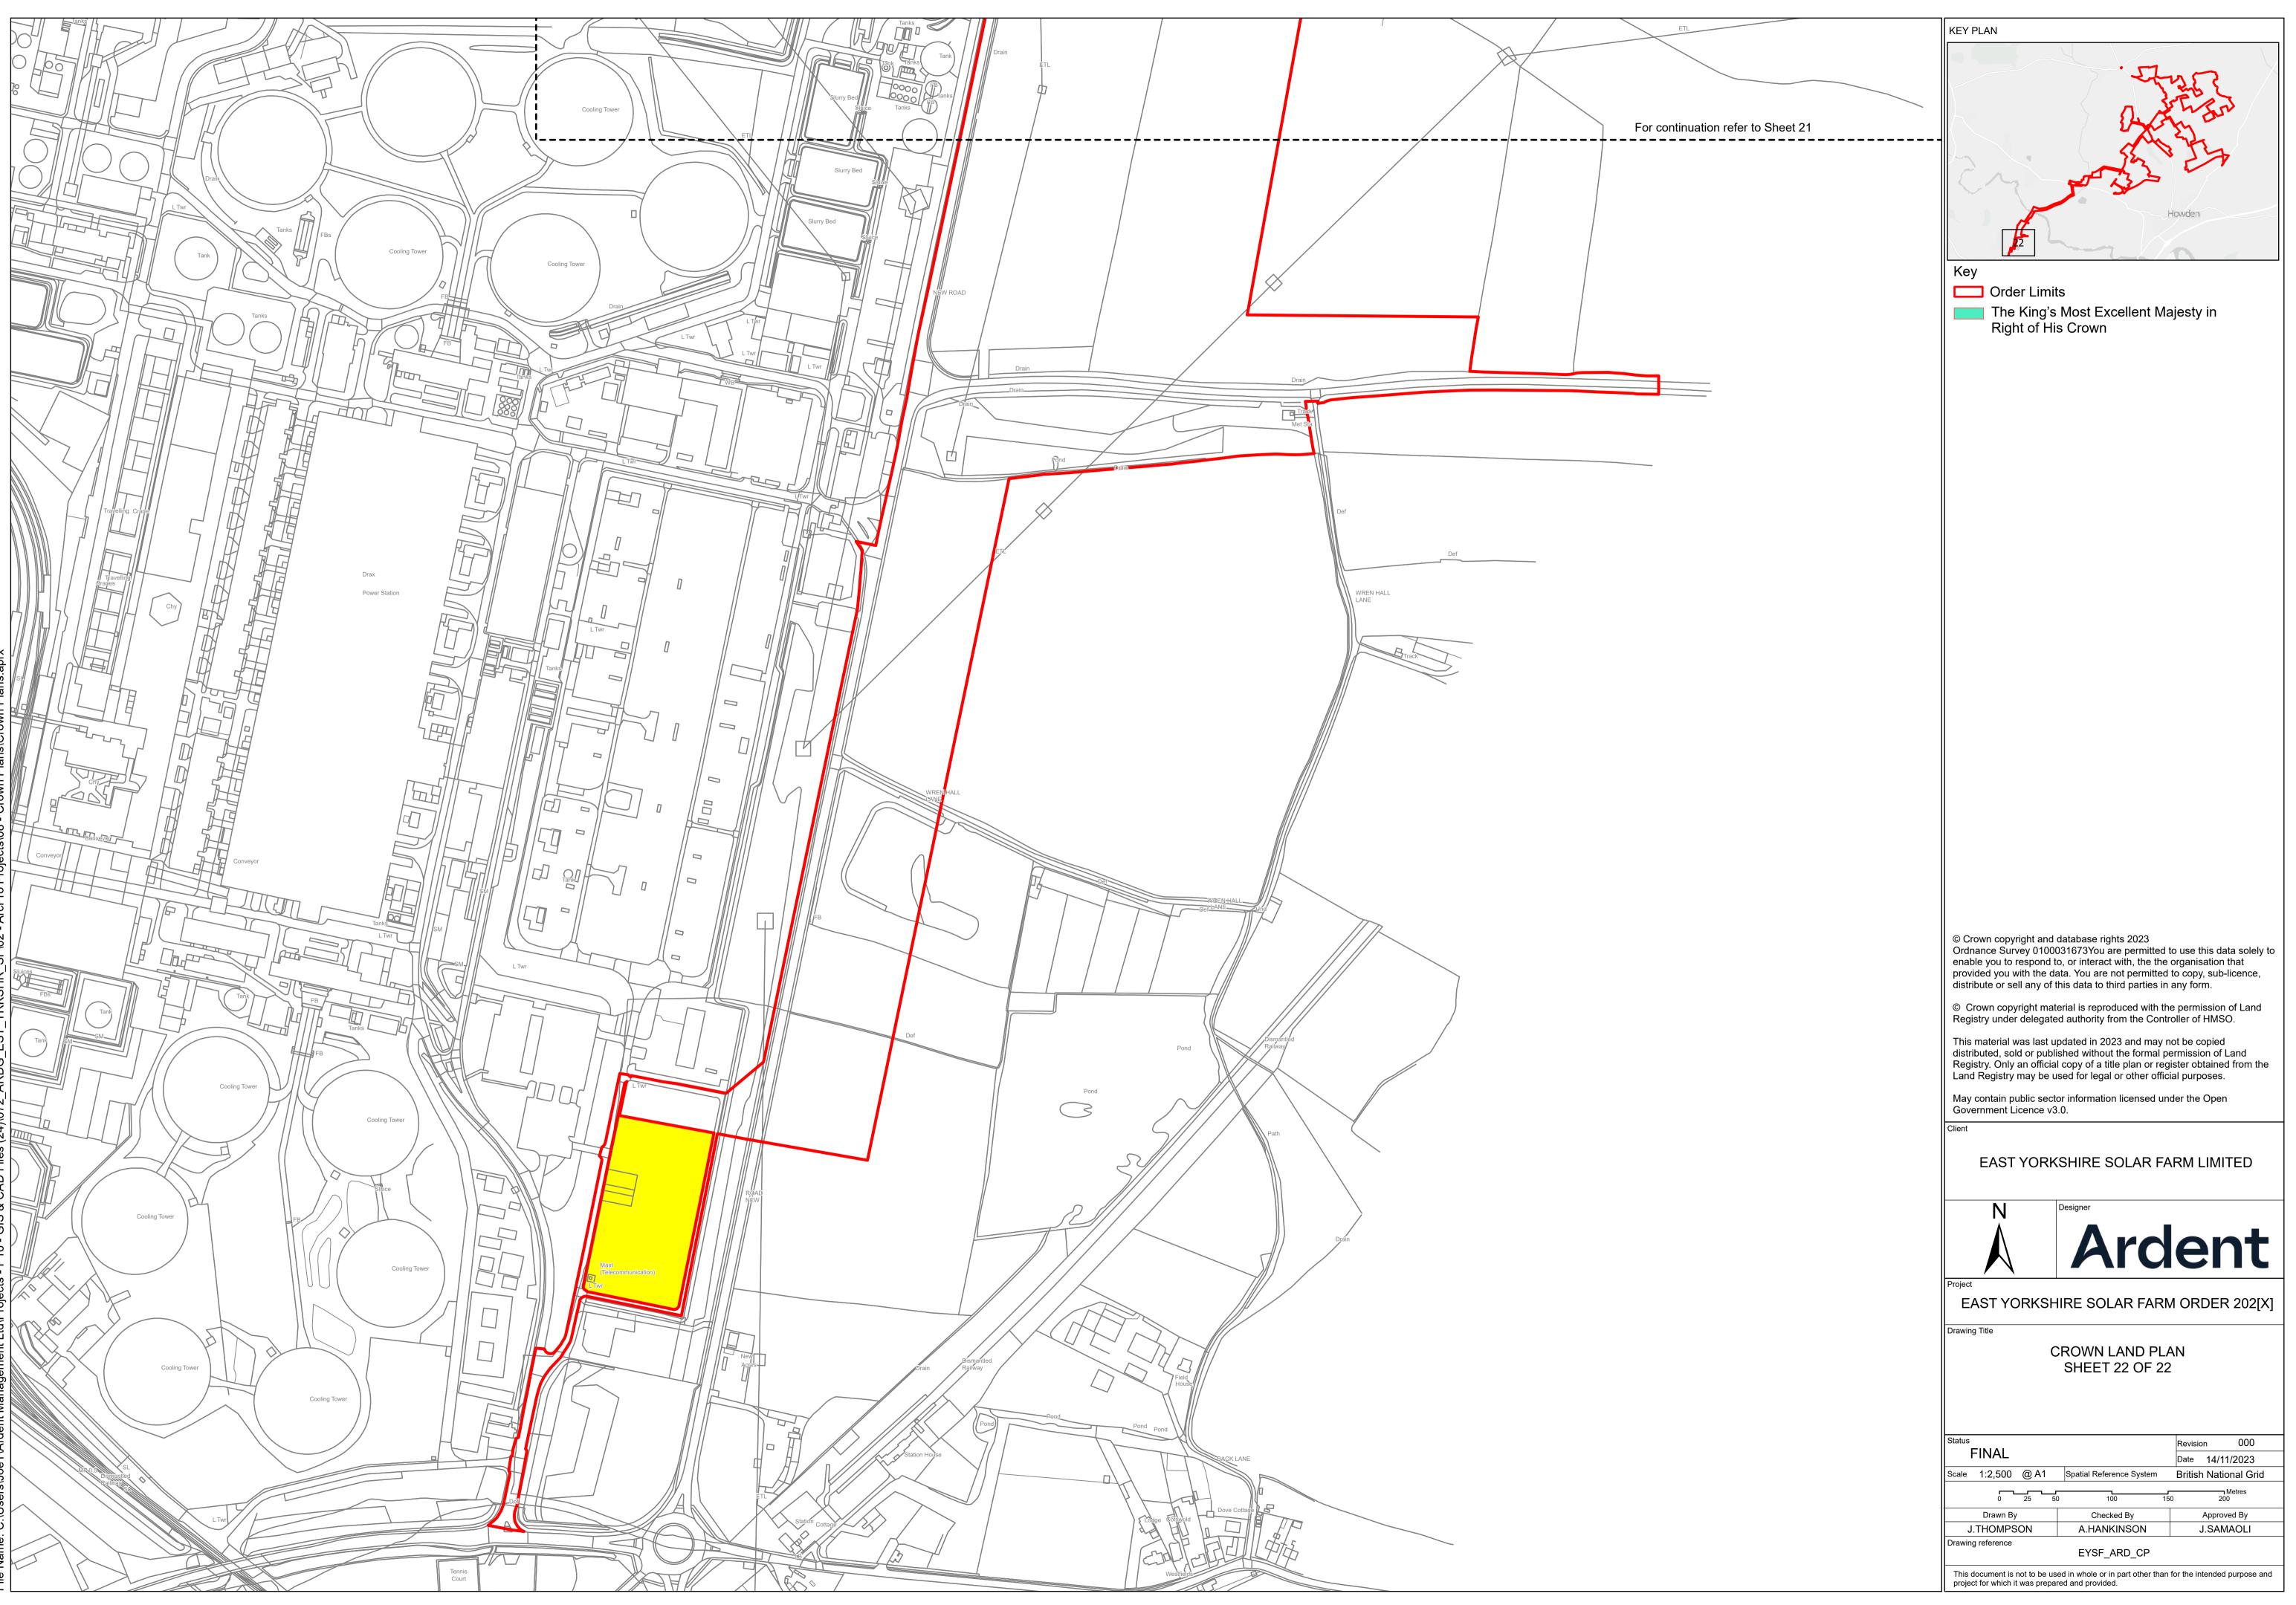

olar Farm EN010143

## **Crown Land Plan**

Document Reference: EN010143/APP/2.2

Regulations 5(2)(n)

Planning Act 2008

Infrastructure Planning (Applications: Prescribed Forms and Procedure) Regulations 2009

> November 2023 Revision Number: 00



BOOM-POWER.CO.UK



nber 2023 11:54 \JoeT\Ardent Ma 14 Nove : C:\Use Plot Date: File Name:



ST Q \_ ບ <u>مە</u> 9 11:54 ent Ma 2023 T\And 14 Nc C:\U Plot Da File Na







9 nber 2023 11:54 \JoeT\Ardent Ma 14 Nov  $\hat{\Box}$ 





## For continuation refer to Sheet 5







2023 11:54 9T/Ardent Ma 14 Nc C:\U  $\Box$ <u>e</u> ot







- 2023 11:54 eT\Ardent Ma 14 Nove C:\Use Plot Date: File Name:









Δ 54 N ÷ ; ; 2023 T\Ard 14 Nc C:\U ΰž le lot



CAD ∞ 16 Plot Date: 14 November 2023 11:55 File Name: C:\Users\JoeT\Ardent Ma













CAD ∞ 9 nber 2023 11:55 ∖JoeT\Ardent M∍ 14 Nove : C:\Useı Date: Name ie t