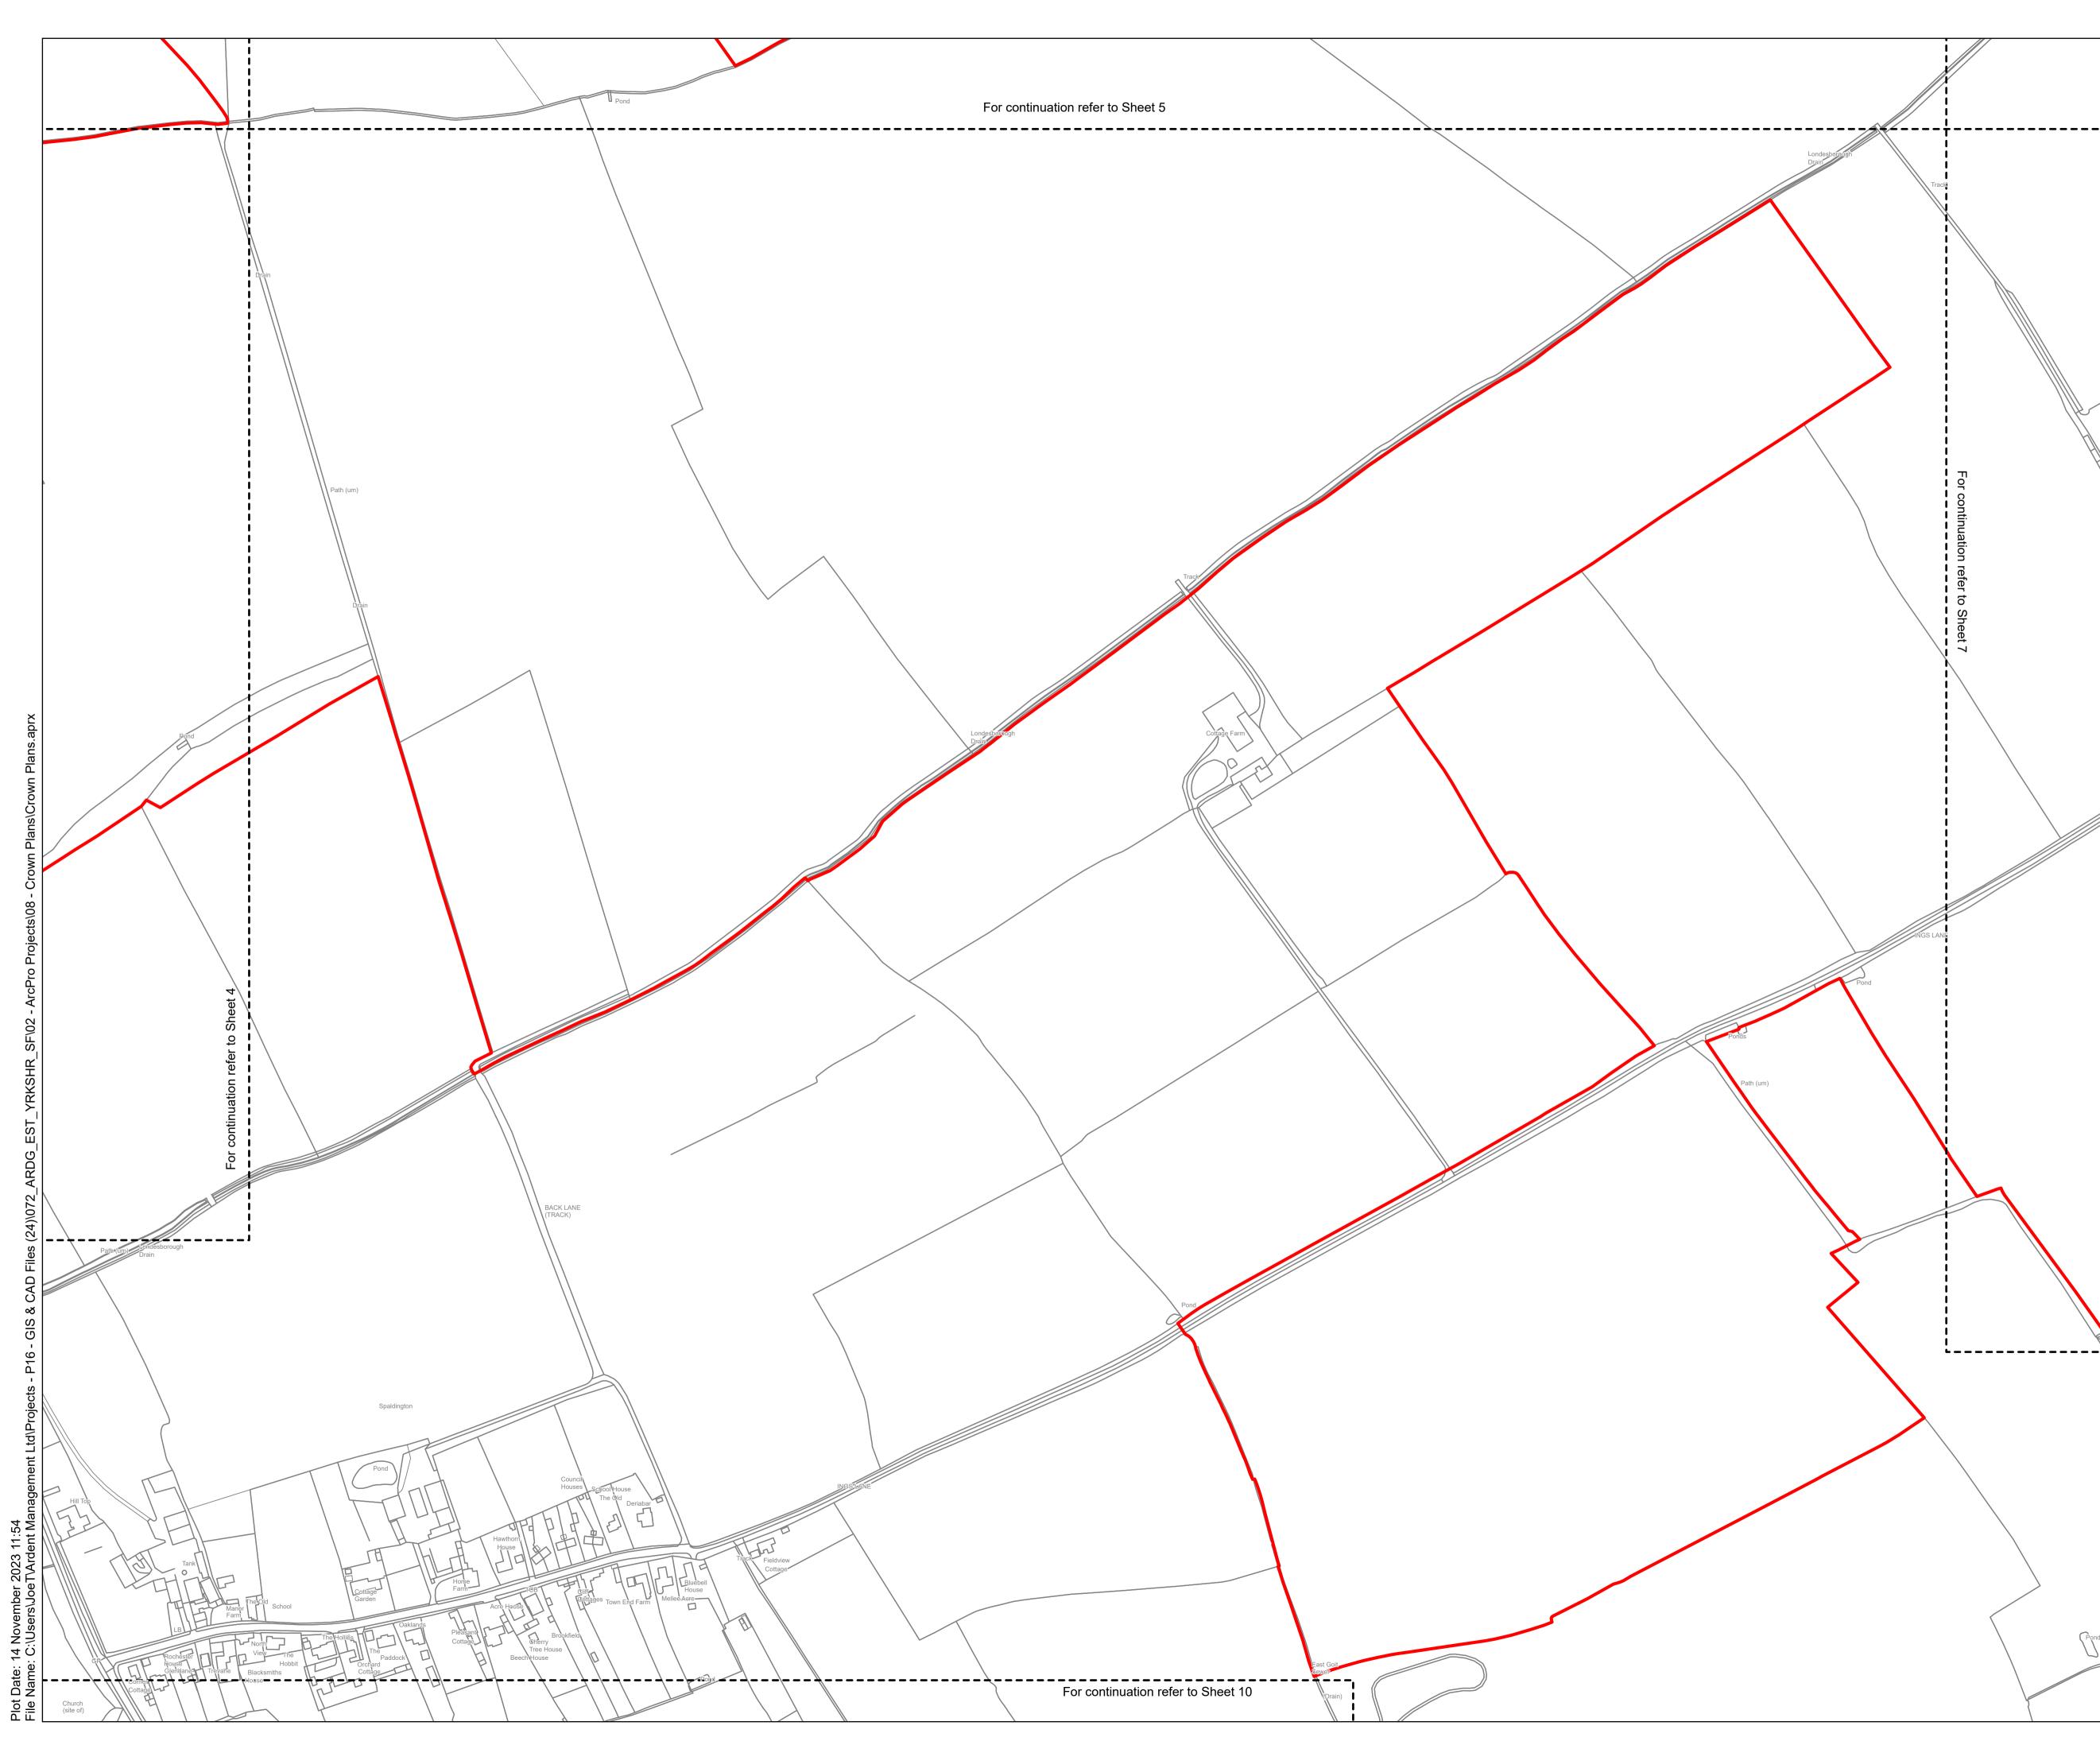

## For continuation refer to Sheet 5

2023 11:54 9T/Ardent Ma 14 Nc C:\U  $\Box$ <u>e</u> ot

- 2023 11:54 eT\Ardent Ma 14 Nove C:\Use Plot Date: File Name:

Δ 54 N ÷ ; ; 2023 T\Ard 14 Nc C:\U ΰž le lot

CAD ∞ 16 Plot Date: 14 November 2023 11:55 File Name: C:\Users\JoeT\Ardent Ma