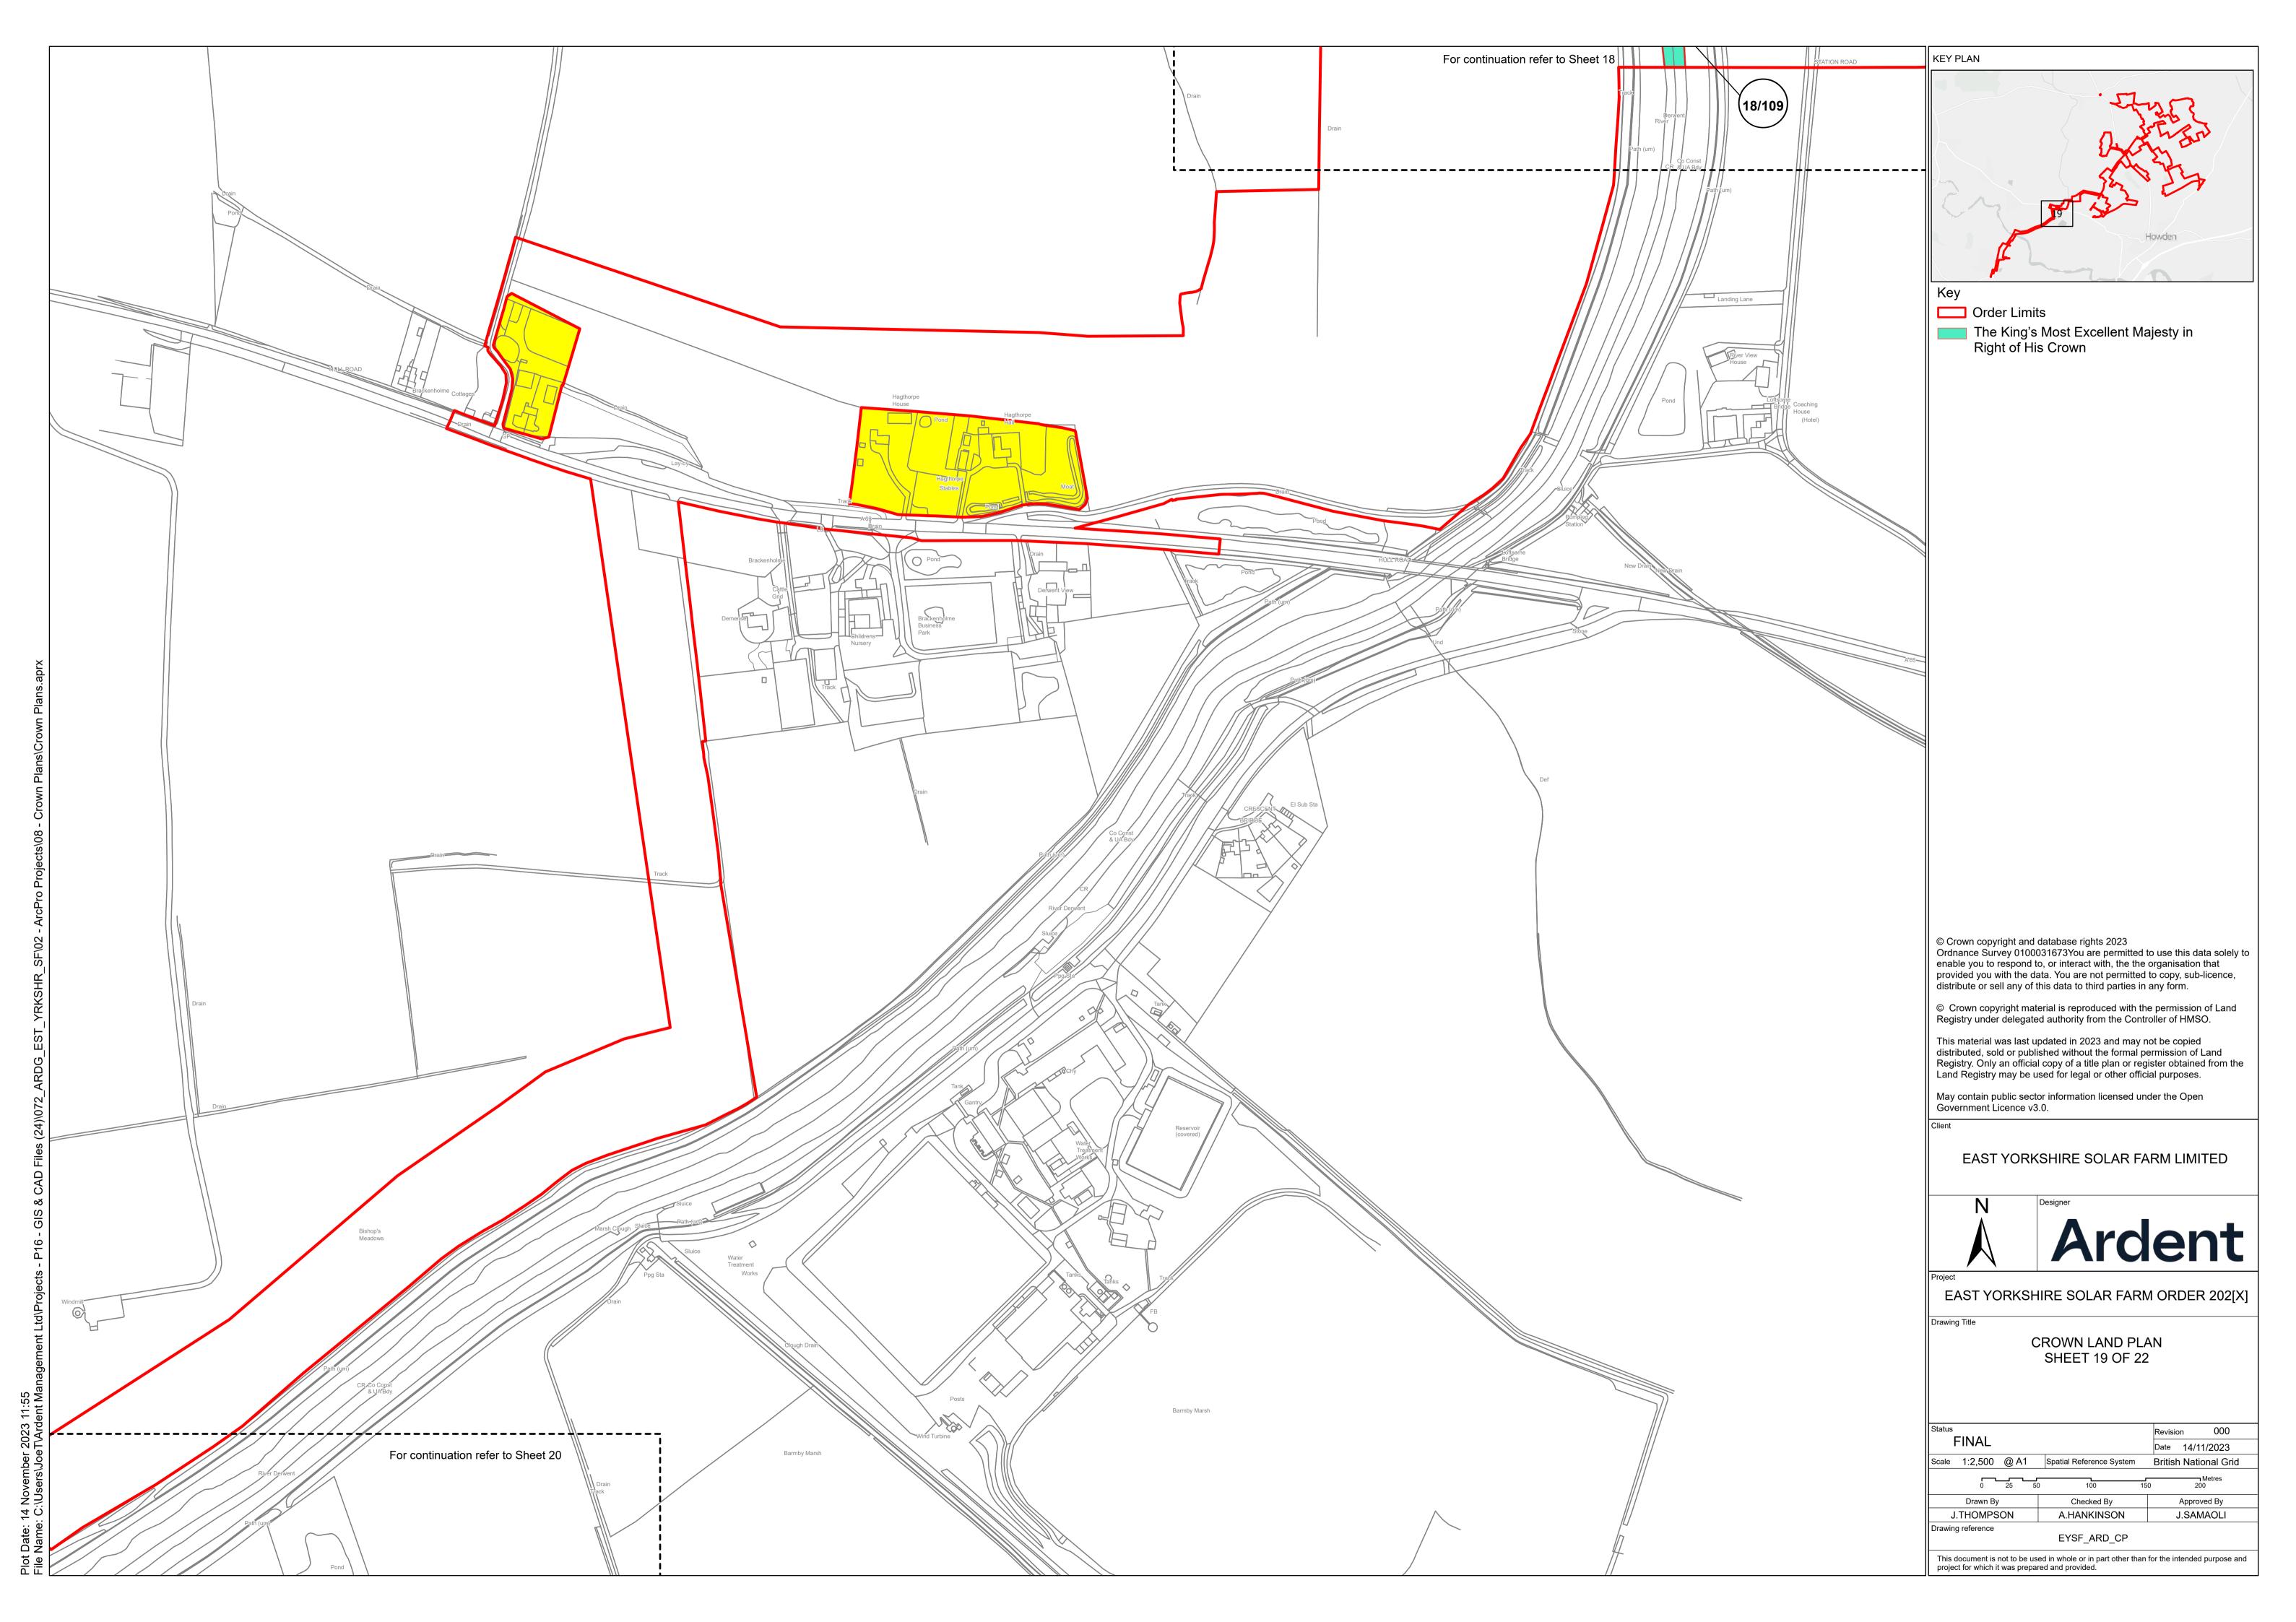

hire Solar Farm EN010143

## **Crown Land Plan**

Document Reference: EN010143/APP/2.2

Regulations 5(2)(n)

Planning Act 2008

Infrastructure Planning (Applications: Prescribed Forms and Procedure) Regulations 2009

> November 2023 Revision Number: 00



BOOM-POWER.CO.UK



nber 2023 11:54 \JoeT\Ardent Ma 14 Nove : C:\Use Plot Date: File Name:



ST Q \_ ບ <u>مە</u> 9 11:54 ent Ma 2023 T\And 14 Nc C:\U Plot Da File Na







9 nber 2023 11:54 \JoeT\Ardent Ma 14 Nov  $\hat{\Box}$ 





## For continuation refer to Sheet 5







2023 11:54 9T/Ardent Ma 14 Nc C:\U  $\Box$ <u>e</u> ot







- 2023 11:54 eT\Ardent Ma 14 Nove C:\Use Plot Date: File Name:









Δ 54 N ÷ ; ; 2023 T\Ard 14 Nc C:\U ΰž le lot



CAD ∞ 16 Plot Date: 14 November 2023 11:55 File Name: C:\Users\JoeT\Ardent Ma













CAD ∞ 9 nber 2023 11:55 ∖JoeT\Ardent M∍ 14 Nove : C:\Useı Date: Name ie t