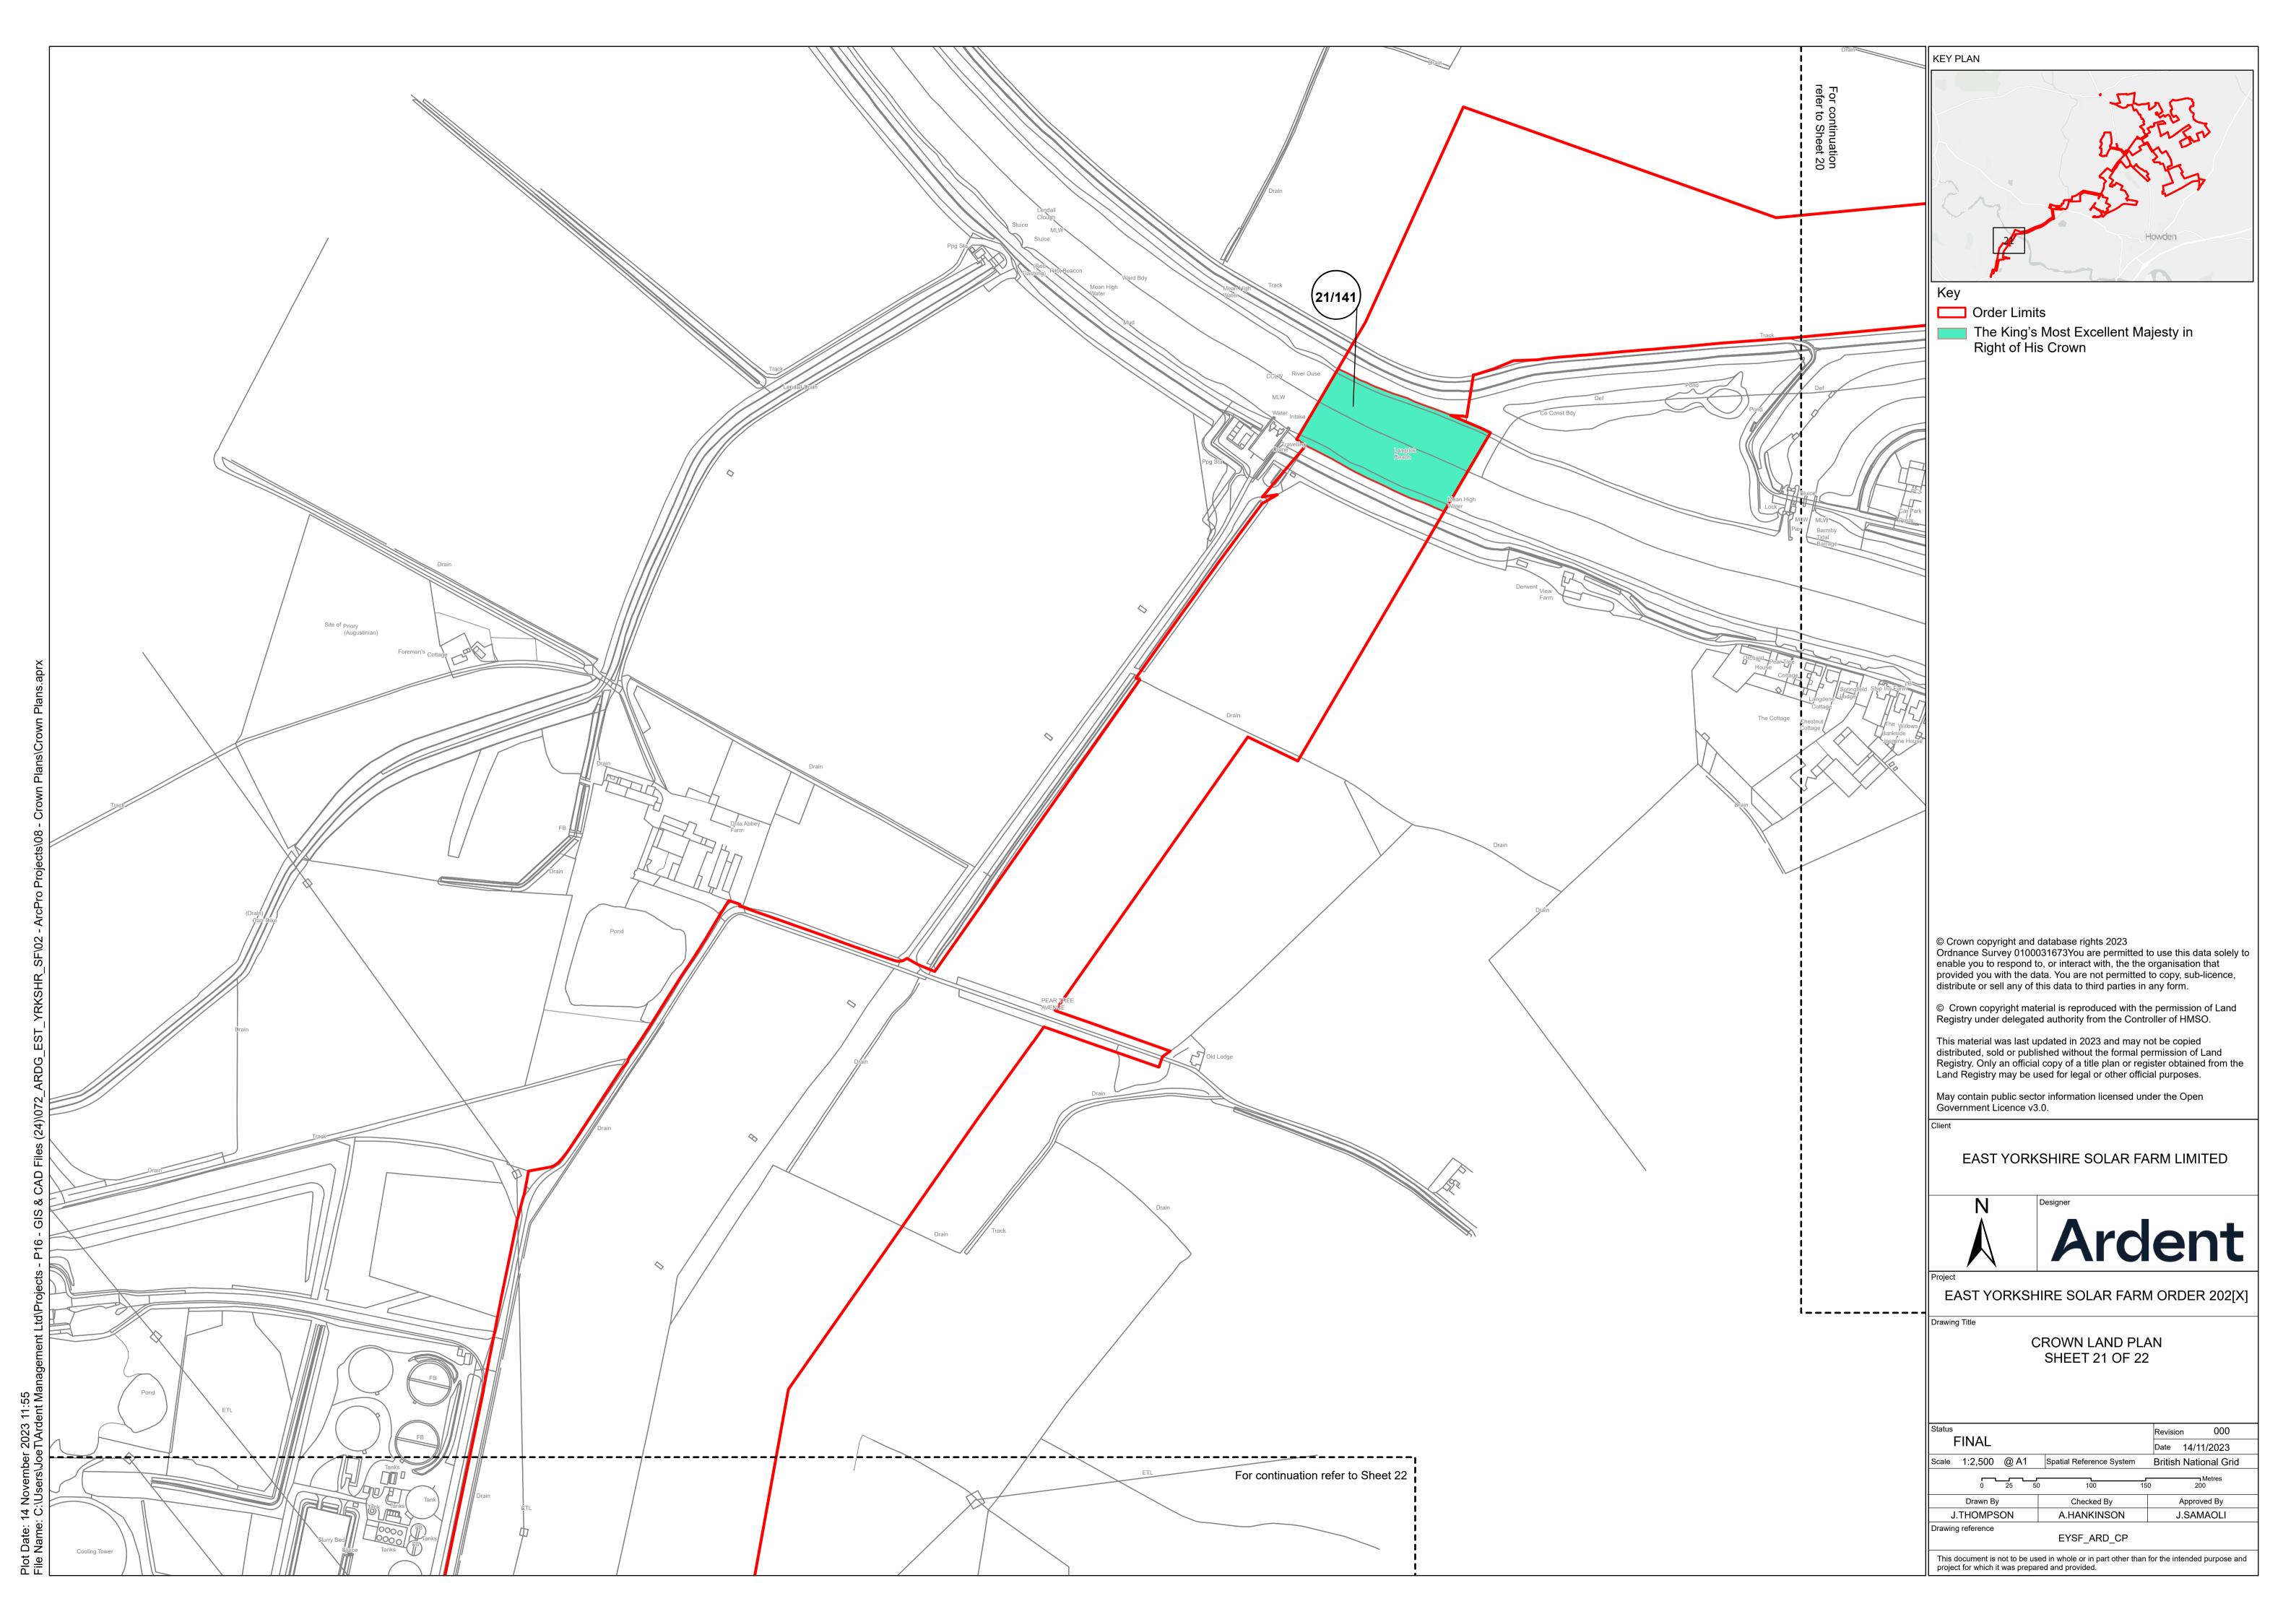

Solar Farm EN010143

## **Crown Land Plan**

Document Reference: EN010143/APP/2.2

Regulations 5(2)(n)

Planning Act 2008

Infrastructure Planning (Applications: Prescribed Forms and Procedure) Regulations 2009

> November 2023 Revision Number: 00



BOOM-POWER.CO.UK



nber 2023 11:54 \JoeT\Ardent Ma 14 Nove : C:\Use Plot Date: File Name:



ST Q \_ ບ <u>مە</u> 9 11:54 ent Ma 2023 T\And 14 Nc C:\U Plot Da File Na







9 nber 2023 11:54 \JoeT\Ardent Ma 14 Nov  $\hat{\Box}$ 





## For continuation refer to Sheet 5







2023 11:54 9T/Ardent Ma 14 Nc C:\U  $\Box$ <u>e</u> ot







- 2023 11:54 eT\Ardent Ma 14 Nove C:\Use Plot Date: File Name:









Δ 54 N ÷ ; ; 2023 T\Ard 14 Nc C:\U ΰž le lot



CAD ∞ 16 Plot Date: 14 November 2023 11:55 File Name: C:\Users\JoeT\Ardent Ma













CAD ∞ 9 nber 2023 11:55 ∖JoeT\Ardent M∍ 14 Nove : C:\Useı Date: Name ie t