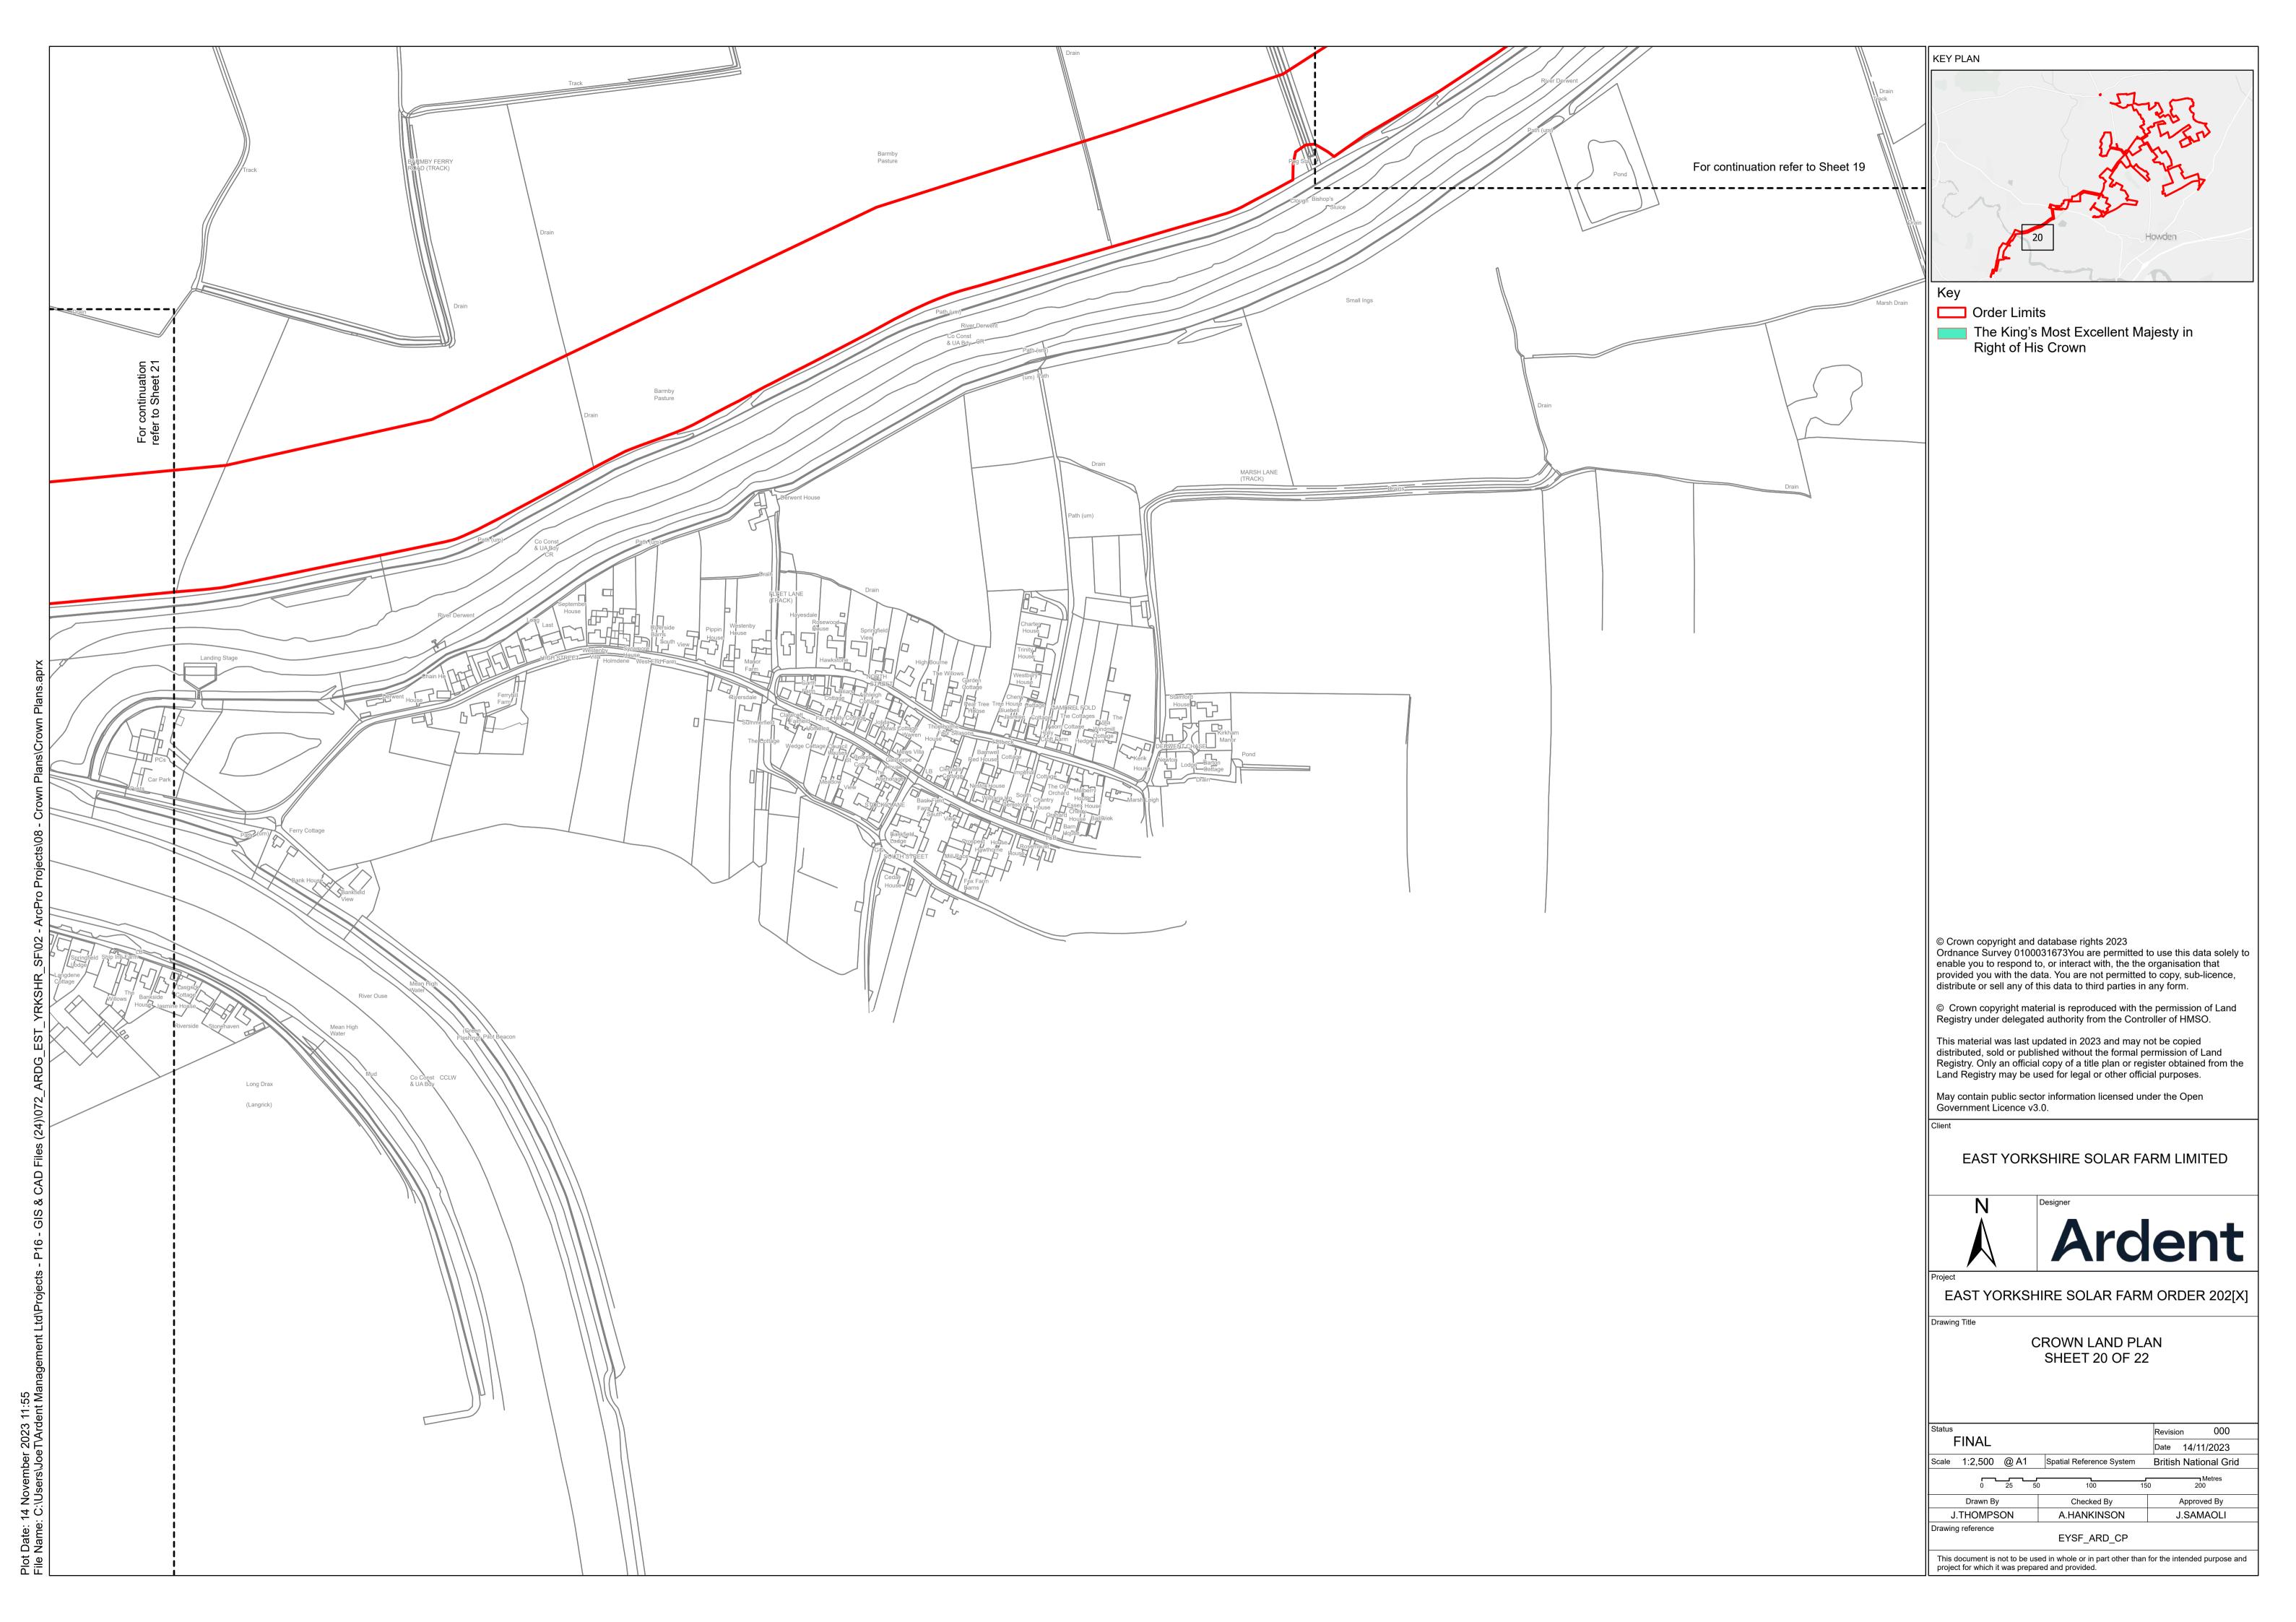

re Solar Farm EN010143

## **Crown Land Plan**

Document Reference: EN010143/APP/2.2

Regulations 5(2)(n)

Planning Act 2008

Infrastructure Planning (Applications: Prescribed Forms and Procedure) Regulations 2009

> November 2023 Revision Number: 00



BOOM-POWER.CO.UK



nber 2023 11:54 \JoeT\Ardent Ma 14 Nove : C:\Use Plot Date: File Name:



ST Q \_ ບ <u>مە</u> 9 11:54 ent Ma 2023 T\And 14 Nc C:\U Plot Da File Na







9 nber 2023 11:54 \JoeT\Ardent Ma 14 Nov  $\hat{\Box}$ 





## For continuation refer to Sheet 5







2023 11:54 9T/Ardent Ma 14 Nc C:\U  $\Box$ <u>e</u> ot







- 2023 11:54 eT\Ardent Ma 14 Nove C:\Use Plot Date: File Name:









Δ 54 N ÷ ; ; 2023 T\Ard 14 Nc C:\U ΰž le lot



CAD ∞ 16 Plot Date: 14 November 2023 11:55 File Name: C:\Users\JoeT\Ardent Ma













CAD ∞ 9 nber 2023 11:55 ∖JoeT\Ardent M∍ 14 Nove : C:\Useı Date: Name ie t