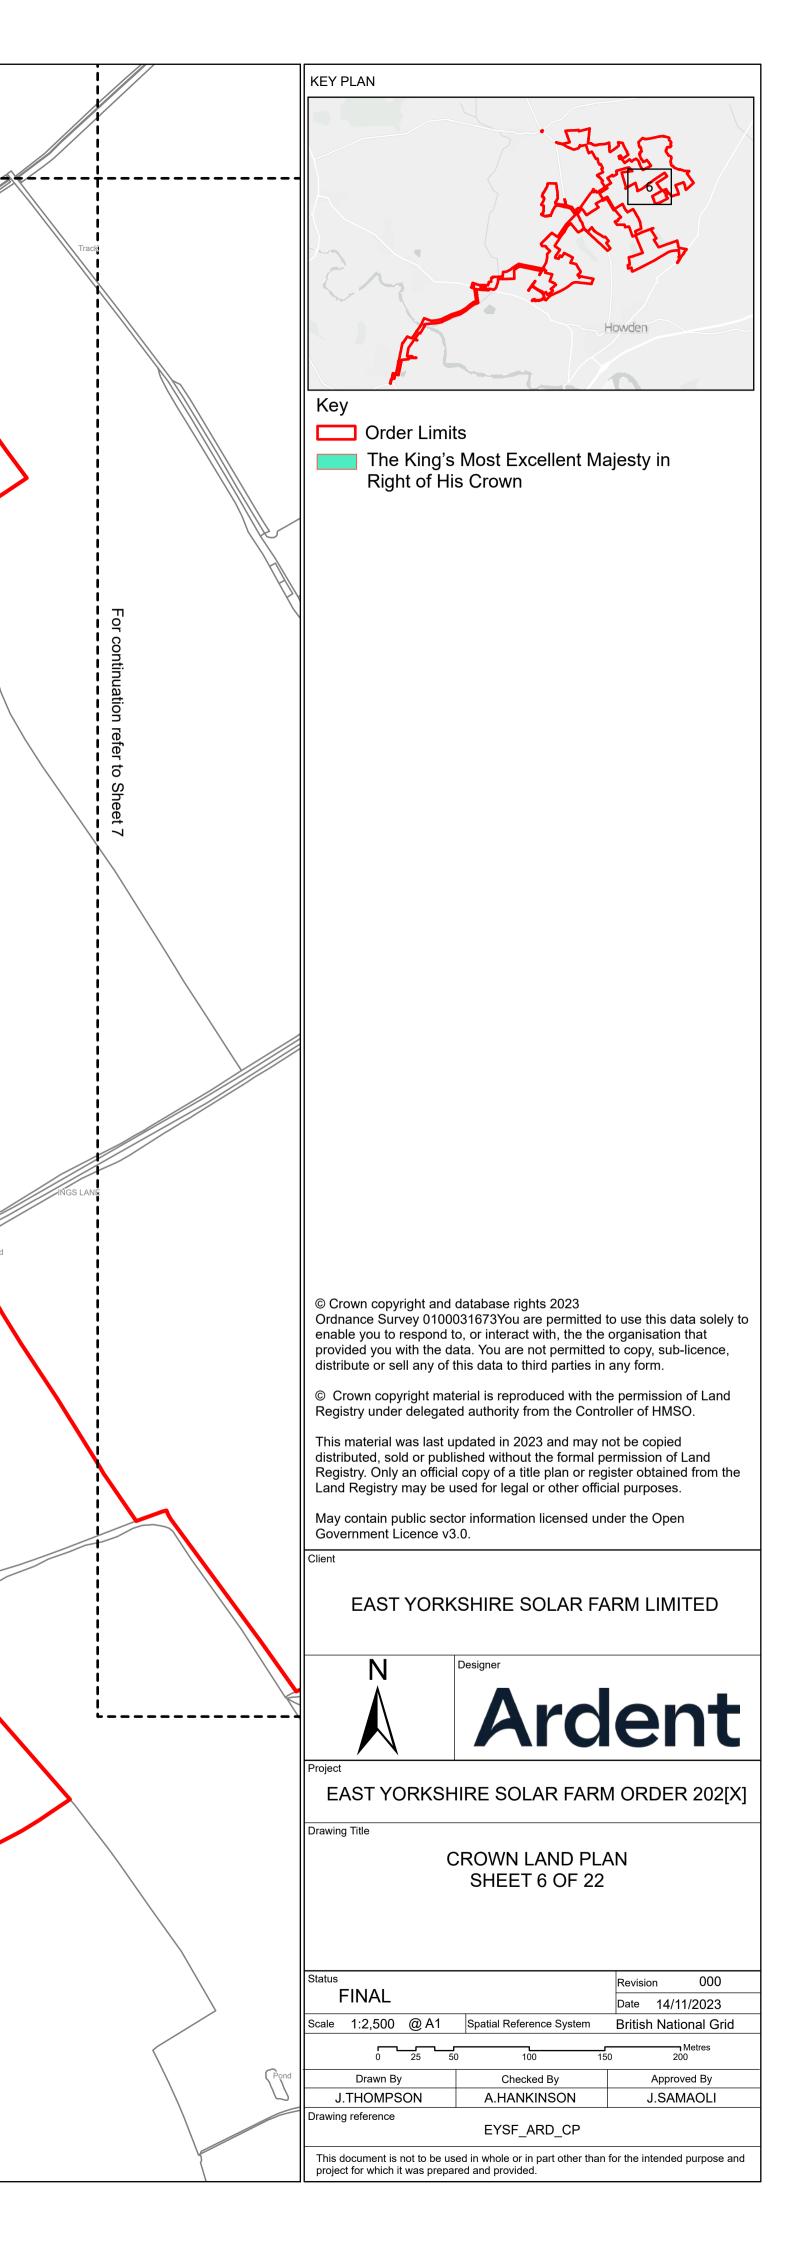

## EAST YORKSHIRE SOLAR FARM

## East Yorkshire Solar Farm EN010143

## **Crown Land Plan**

Document Reference: EN010143/APP/2.2

Regulations 5(2)(n)

Planning Act 2008

Infrastructure Planning (Applications: Prescribed Forms and Procedure) Regulations 2009

> November 2023 Revision Number: 00



BOOM-POWER.CO.UK



nber 2023 11:54 \JoeT\Ardent Ma 14 Nove : C:\Use Plot Date: File Name:



ST Q \_ ບ <u>مە</u> 9 11:54 ent Ma 2023 T\And 14 Nc C:\U Plot Da File Na







9 nber 2023 11:54 \JoeT\Ardent Ma 14 Nov  $\hat{\Box}$ 





## For continuation refer to Sheet 5







2023 11:54 9T/Ardent Ma 14 Nc C:\U  $\Box$ <u>e</u> ot







- 2023 11:54 eT\Ardent Ma 14 Nove C:\Use Plot Date: File Name:









Δ 54 N ÷ ; ; 2023 T\Ard 14 Nc C:\U ΰž le lot



CAD ∞ 16 Plot Date: 14 November 2023 11:55 File Name: C:\Users\JoeT\Ardent Ma













CAD ∞ 9 nber 2023 11:55 ∖JoeT\Ardent M∍ 14 Nove : C:\Useı Date: Name ie t